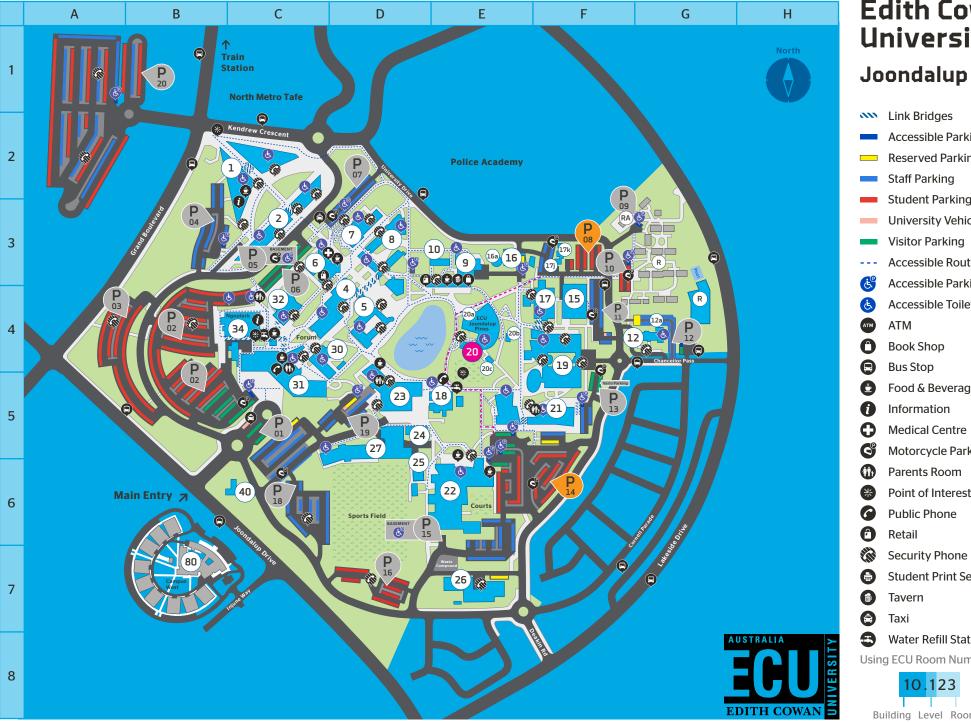

## Joondalup

| Destination                                     | Building | Grid<br>Ref. |
|-------------------------------------------------|----------|--------------|
| Academic Skills Centre                          | 34       | C4           |
| Campus Information                              | 1        | C3           |
| Campus Support Office                           | 1        | C2           |
| Chancellery                                     | 1        | C2           |
| Child Care Centre                               | 12       | G4           |
| Counselling                                     | 34       | C4           |
| Crown Hairdressing                              | 9        | E3           |
| Cyber Security Collaborative Research<br>Centre | 15       | F4           |
| Digital and Campus Services                     | 34       | C4           |
| E-Lab                                           | 31       | C5           |
| ECU International Office                        | 1        | C2           |
| ECU Jetts                                       | 9        | E3           |
| ECU Joondalup Pines                             |          | E4           |
| ECU Security Research Institute                 | 23       | D5           |
| ECU Joondalup Soccer Club                       | 25       | D6           |
| ECU Research Commons                            | 10       | E3           |
| ECU Student Guild                               | 34       | C4           |
| ECU Village                                     | R        | G3           |
| ECU Village Administration                      | RA       | F3           |
| Edith Cowan College                             | 80       | B7           |
| Edith Cowan House - PCWC                        | 20       | E4           |
| Edith Cowan Institute for Education<br>Research | 8        | D3           |
| Equity, Diversity and Disability Access         | 34       | C4           |
| Future Students                                 | 1        | C2           |
|                                                 |          |              |

| Destination                                                                                           | Building                 | Grid<br>Ref.               |
|-------------------------------------------------------------------------------------------------------|--------------------------|----------------------------|
| Graduate Research School                                                                              | 34                       | C4                         |
| IELTS                                                                                                 | 8                        | D3                         |
| Lecture Theatres                                                                                      |                          |                            |
| 7.101, 7.102, 7.103, 7.104<br>8.101, 8.211, 8.213, 8.303, 8.305<br>19.141, 19.143<br>21.202<br>32.101 | 7<br>8<br>19<br>21<br>32 | D3<br>D3<br>F4<br>E5<br>C4 |
| Library                                                                                               | 31                       | C4                         |
| Luminate                                                                                              | 6                        | C3                         |
| Maintenance - Buildings and Services                                                                  | 26                       | E7                         |
| Medical Centre                                                                                        | 6                        | С3                         |
| Mussallah                                                                                             | 17j.k                    | F3                         |
| Nala Karla Lounge                                                                                     | 34                       | C4                         |
| Nala Karla Reflection Space (NKRS)                                                                    | 34                       | C4                         |
| Ngoolark                                                                                              | 34                       | C4                         |
| Northern Suburbs Community Legal<br>Centre                                                            | 1                        | C3                         |
| NTEU                                                                                                  | 8                        | D3                         |
| Parcel Lockers                                                                                        | 31                       | C4                         |
| Retail Precinct                                                                                       | 9                        | E3                         |
| SAPIEN                                                                                                | 15                       | F4                         |
| School of Arts and Humanities                                                                         | 30                       | C4                         |
| School of Business and Law                                                                            | 2                        | C3                         |
| School of Education                                                                                   | 8                        | D3                         |
| School of Engineering                                                                                 | 23                       | D5                         |
| Engineering Labs<br>Engineering Labs                                                                  | 5<br>23,27               | D4<br>D5                   |

| Destination                                                      | Building | Grid<br>Ref. |  |
|------------------------------------------------------------------|----------|--------------|--|
| School of Medical and Health Sciences                            | 21       | F5           |  |
| Centre for Exercise and Sports Science<br>Research (CESSR)       | 19       | F4           |  |
| Exercise Medicine Research Institute /<br>Vario Health Clinic    | 19, 21   | E5           |  |
| Labs                                                             | 17       | F3           |  |
| Labs                                                             | 19       |              |  |
| Labs                                                             | 21       | F5           |  |
| Survey Research Centre (SRC)                                     | 19       | F4           |  |
| Systems and Intervention Research<br>Centre for Health (SIRCH)   | 21       | E5           |  |
| School of Nursing and Midwifery                                  | 21       | E5           |  |
| Centre for Nursing, Midwifery and Health<br>Services Research    | 21       | E5           |  |
| School of Science                                                | 18       | E5           |  |
| Centre for People, Place and Planet                              | 19       | F4           |  |
| Centre for Integrative Metabolomics and<br>Computational Biology | 19       | F4           |  |
| Computer and Security Discipline                                 | 18       | E5           |  |
| Degrees Brewery                                                  | 9        | E3           |  |
| Pilot Malting Australia                                          | 9        | E3           |  |
| Science and Maths Discipline                                     | 19       | F4           |  |
| Security Research Institute                                      | 23       | D5           |  |
| Science Building                                                 | 15       | F4           |  |
| Security and Traffic Services                                    | 34       | C4           |  |
| Sport and Fitness Centre                                         | 22       | E6           |  |
| Staff Lounge                                                     | 9        | C2           |  |

34 C4

Student Hub

| Destination                                  | Building | Grid<br>Ref. |
|----------------------------------------------|----------|--------------|
| Student Lounges                              |          |              |
| Student Lounge<br>Student Lounge             | 8<br>31  | D3<br>C4     |
| The SOAR Centre                              | 34       | C4           |
| The School Locker                            | 9        | E3           |
| Twin Cities FM                               | 18       | E5           |
| Unisuper                                     | 1        | C2           |
| Welcome Centre                               | 1        | C2           |
| Wandjoo / Welcome Reflection Space<br>(WWRS) | 1        | B2           |

## Food and Beverage Services

| Bermuda        | 31 | C5 |
|----------------|----|----|
| Boost Juice    |    | C4 |
| Café 23        | 23 | D5 |
| Café Six       | 6  | D3 |
| Dos Shots      | 21 | F5 |
| Plantation     | 1  | C2 |
| Roll'd         | 34 | C4 |
| Slice of Italy | 9  | E3 |
| Tavern         | 9  | E3 |