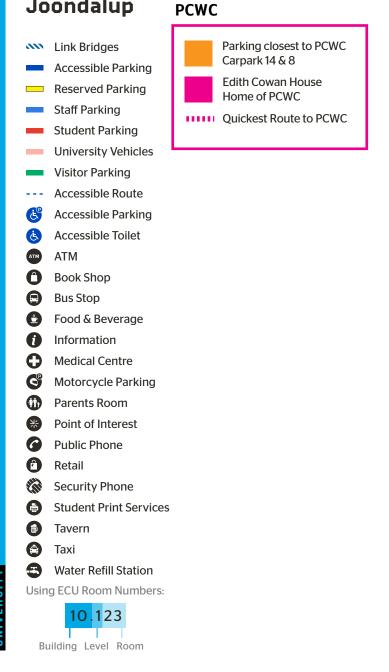

## Joondalup

| Destination                                     | Building | Grid<br>Ref. |
|-------------------------------------------------|----------|--------------|
| Academic Skills Centre                          | 34       | C4           |
| Campus Information                              | 1        | C3           |
| Campus Support Office                           | 1        | C2           |
| Chancellery                                     | 1        | C2           |
| Child Care Centre                               | 12       | G4           |
| Counselling                                     | 34       | C4           |
| Crown Hairdressing                              | 9        | E3           |
| Cyber Security Collaborative Research<br>Centre | 15       | F4           |
| Digital and Campus Services                     | 34       | C4           |
| E-Lab                                           | 31       | C5           |
| ECU International Office                        | 1        | C2           |
| ECU Jetts                                       | 9        | E3           |
| ECU Joondalup Pines                             |          | E4           |
| ECU Security Research Institute                 | 23       | D5           |
| ECU Joondalup Soccer Club                       | 25       | D6           |
| ECU Research Commons                            | 10       | E3           |
| ECU Student Guild                               | 34       | C4           |
| ECU Village                                     | R        | G3           |
| ECU Village Administration                      | RA       | F3           |
| Edith Cowan College                             | 80       | B7           |
| Edith Cowan House - PCWC                        | 20       | E4           |
| Edith Cowan Institute for Education<br>Research | 8        | D3           |
| Equity, Diversity and Disability Access         | 34       | C4           |
| Future Students                                 | 1        | C2           |
|                                                 |          |              |